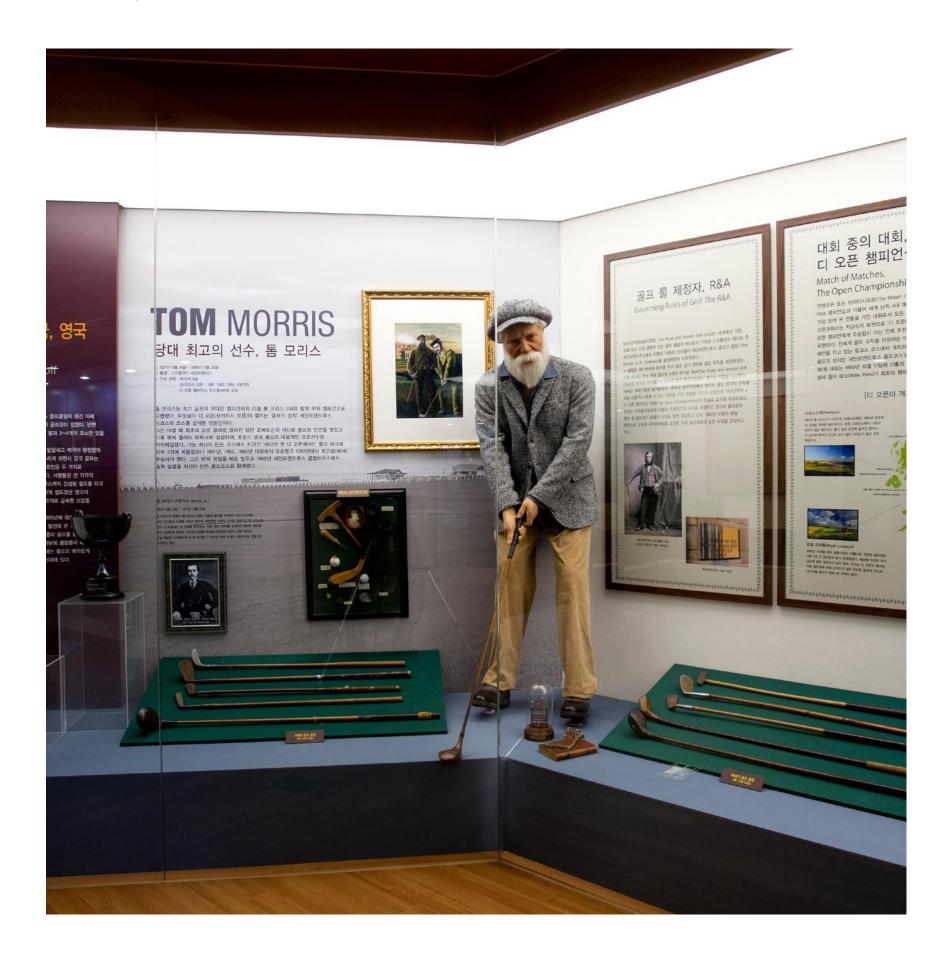

This museum is operated by SUPERIOR, a history of Korea golf wear. SUPERIOR that manufactured golf wear for the first time in Korea, officially sponsored Superior Open Golf Contest, KPGA Korean Tour and discovered/forested global Pro. Golfer KJ Choi has established and operated golf museum for the first time in our country in commemoration of enhanced Korean golf status in the world.

In this museum, visitors may watch world golf history at one glance from the origin of world golf to profiles of famous golfers and history of 4 major games together with that of golf club and ball and Korean golf history is also well presented in this museum.

In addition, as Hall of Fame for Korean Pro. Golfers is located here, visitors may watch famous pro. Golfers of Korea in detail.