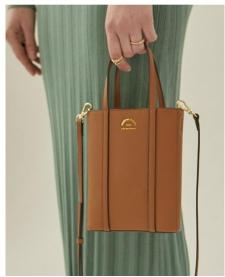

## VENDÔME PARIS

Under the theme "Select your own bag," this is
DIY bag where you can show your individuality by
mixing and matching one body bag with various
straps and handles.