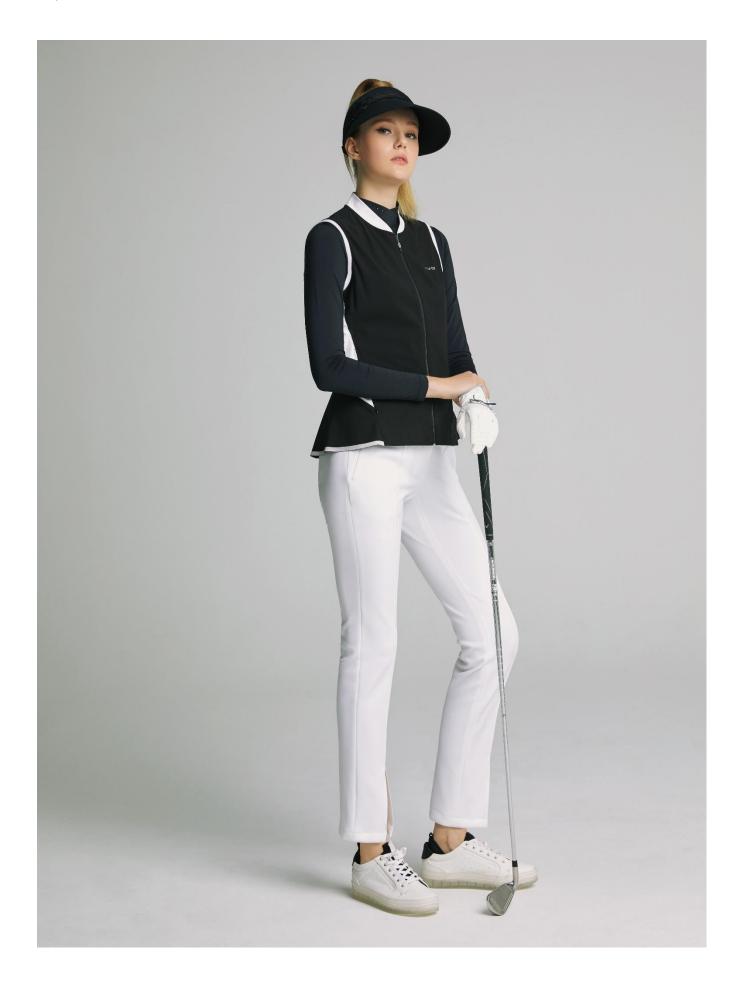

As a professional golf wear, SGF67 uses the best functional materials so that golf players can show their best skills on the field. Functional materials such as 3D pattern, sweat perspiration, quick-drying, UV blocking, waterproofing, and water repellency minimize the resistance during golf swing, and provide both functionality and fashion sense with bright & cool colors and aggressive color schemes.

It is the first golf wear in Korea launched in 1979.
The combination of fashion and function has received constant love from many golf fans in Korea and abroad.

It aims for harmony between applying new materials and maintaining Heritage without fear of joining the trend.