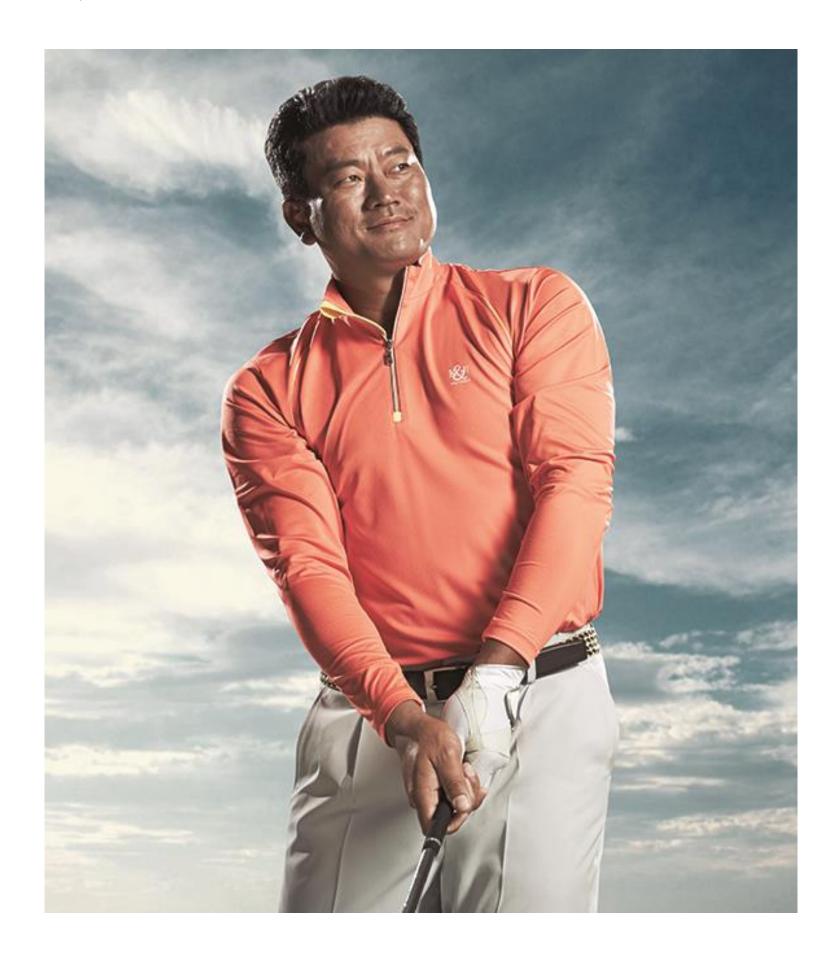

As a professional golf wear, SGF67 uses the best functional materials so that golf players can show their best skills on the field. Functional materials such as 3D pattern, sweat perspiration, quick-drying, UV blocking, waterproofing, and water repellency minimize the resistance during golf swing, and provide both functionality and fashion sense with bright & cool colors and aggressive color schemes.

It is the first golf wear in Korea launched in 1979.
The combination of fashion and function has received constant love from many golf fans in Korea and abroad.

It aims for harmony between applying new materials and maintaining Heritage without fear of joining the trend.