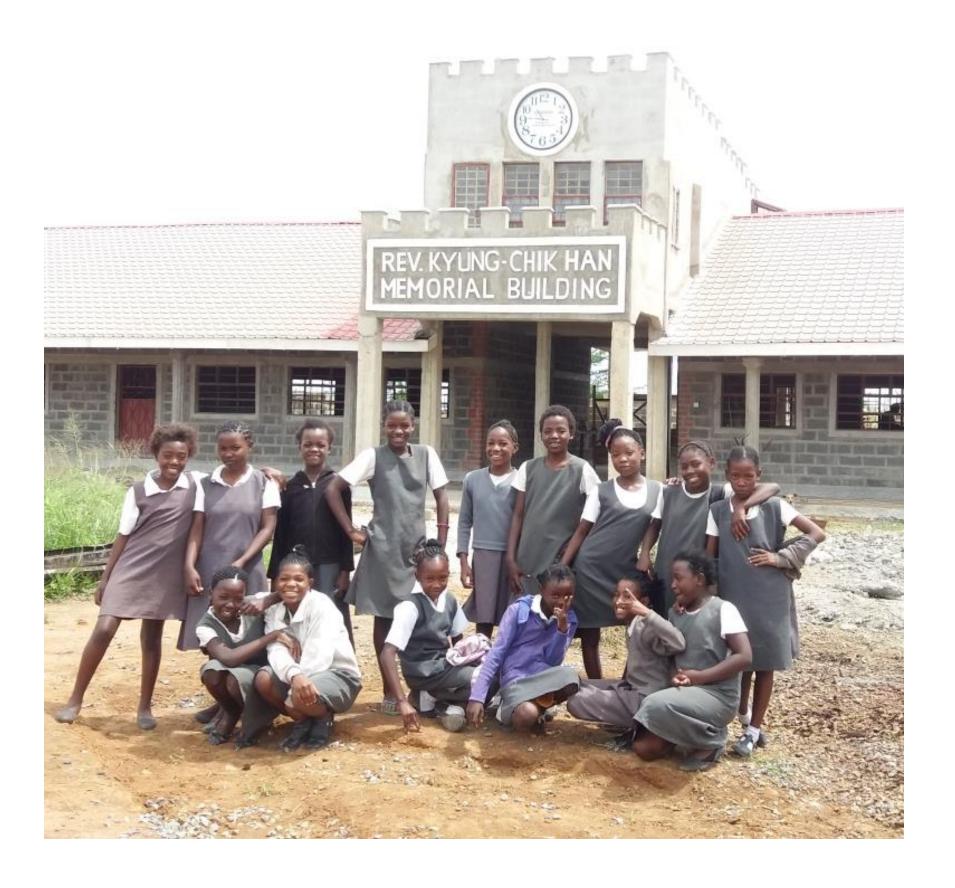

## **Superior foundation**

#### **Superior foundation**

The Superior Foundation was established in May 2014 under the belief of service, and as part of a project to commemorate the life and spirit of Pastor Kyung-Jik Han.

We select and support those who sacrificially serve and teach with true education among dedicated working groups and neighbors in need.