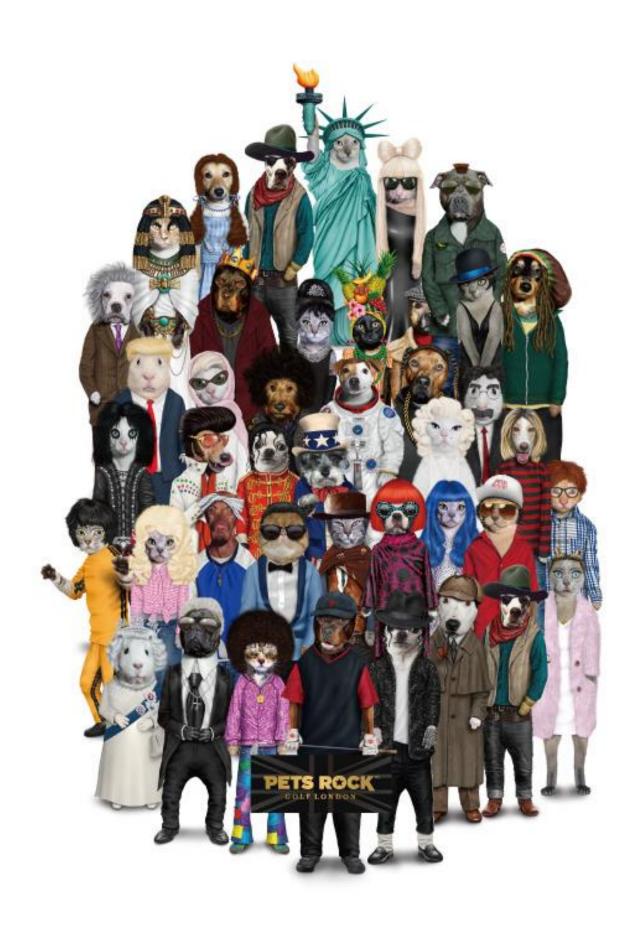

## PETS ROCK

Pets Rock is a pop art brand created in 2008 by British pop artists Mark and Kate Polyblank to create new artworks by adding fun to the external features of celebrities and live-action images of pets.

Pets Rock Golf, which utilizes dozens of Pets Rock characters, was inspired by the British street sensibility and is a unisex content brand for young golfers who enjoy the street mood and pursue novelty.

With differentiated graphics and witty details, we express individuality and uniqueness that cannot be expressed in existing golf wear, sharing each other's tastes, and designing a pleasant golf life.