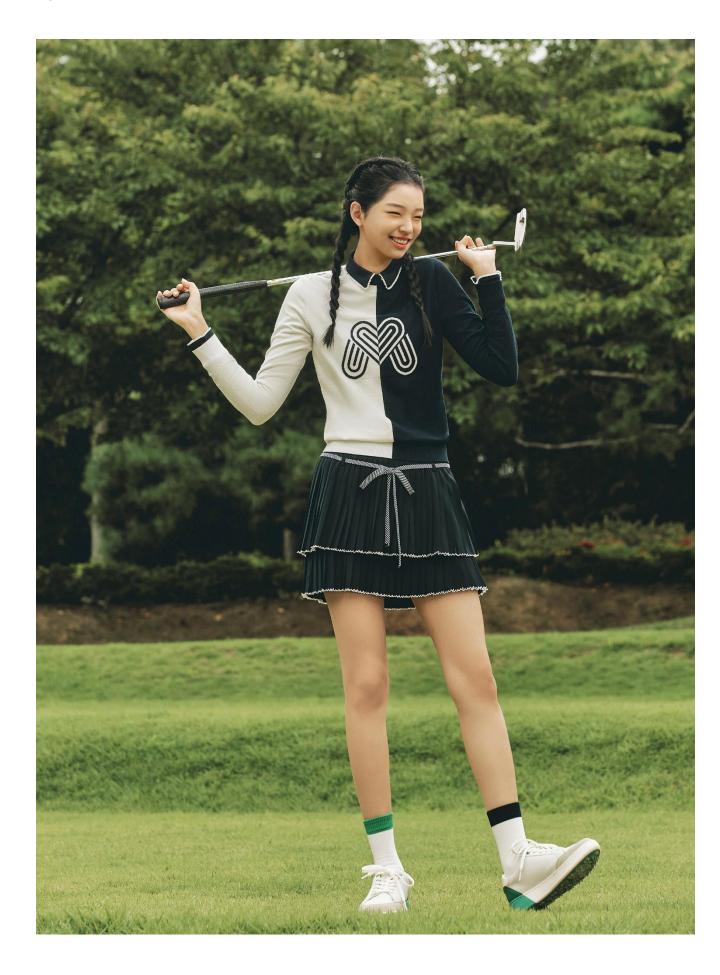

As a professional golf wear, SGF67 uses the best functional materials so that golf players can show their best skills on the field. Functional materials such as 3D pattern, sweat perspiration, quick-drying, UV blocking, waterproofing, and water repellency minimize the resistance during golf swing, and provide both functionality and fashion sense with bright & cool colors and aggressive color schemes.

It is the first golf wear in Korea launched in 1979.
The combination of fashion and function has received constant love from many golf fans in Korea and abroad.

It aims for harmony between applying new materials and maintaining Heritage without fear of joining the trend.