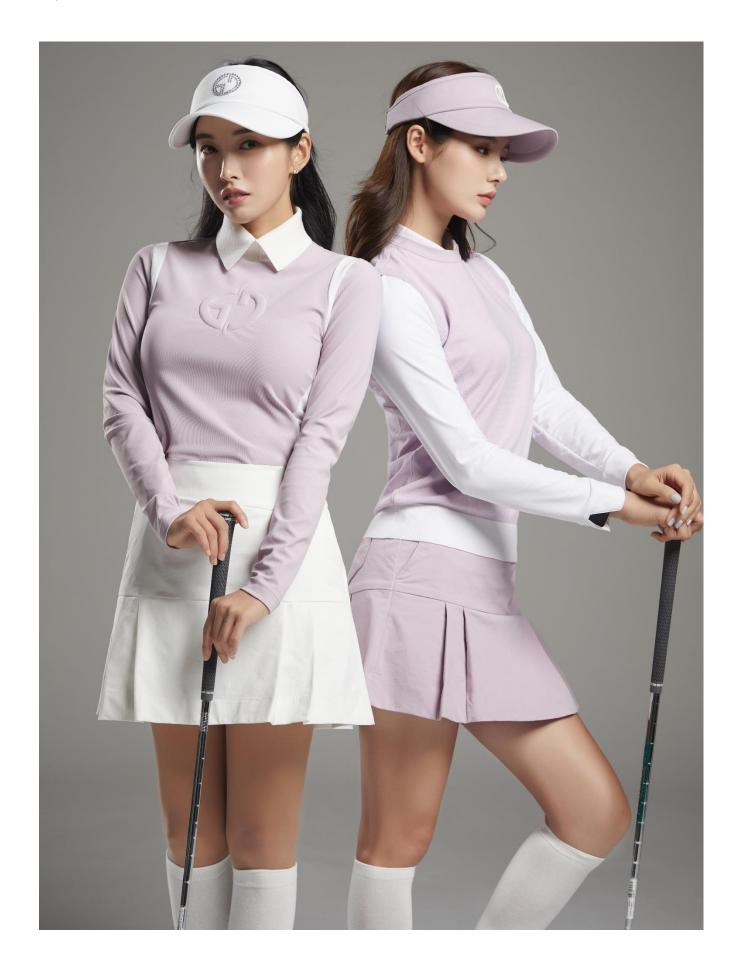

As a professional golf wear, SGF67 uses the best functional materials so that golf players can show their best skills on the field. Functional materials such as 3D pattern, sweat perspiration, quick-drying, UV blocking, waterproofing, and water repellency minimize the resistance during golf swing, and provide both functionality and fashion sense with bright & cool colors and aggressive color schemes.

It is the first golf wear in Korea launched in 1979.
The combination of fashion and function has received constant love from many golf fans in Korea and abroad.

It aims for harmony between applying new materials and maintaining Heritage without fear of joining the trend.