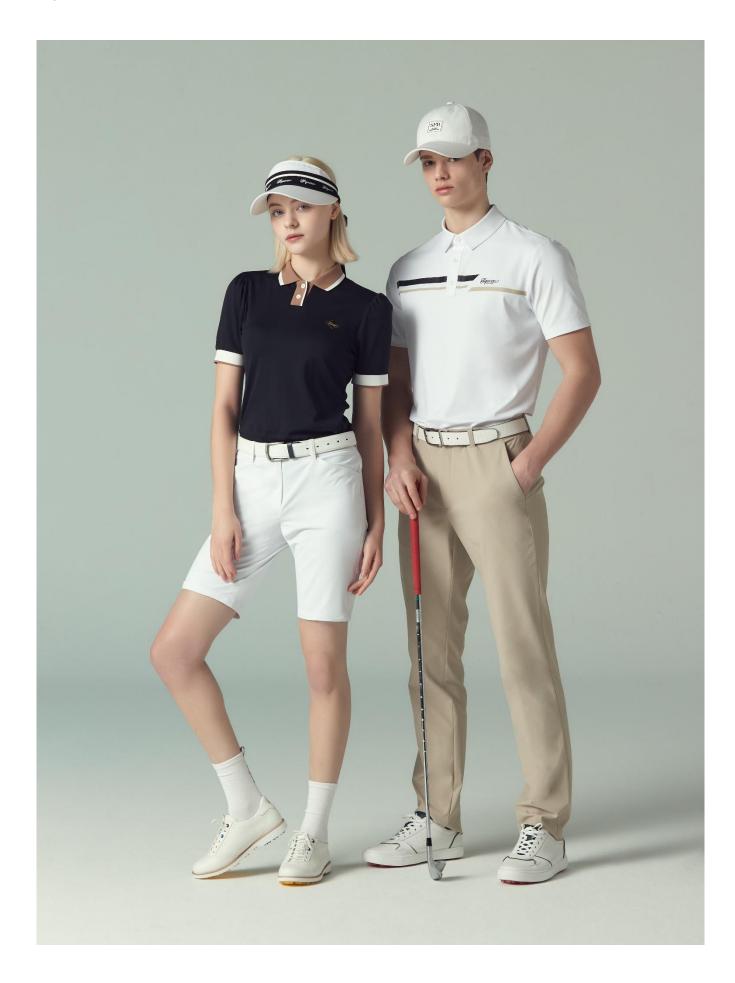

## SGF67

As a professional golf wear, SGF67 uses the best functional materials so that golf players can show their best skills on the field. Functional materials such as 3D pattern, sweat perspiration, quick-drying, UV blocking, waterproofing, and water repellency minimize the resistance during golf swing, and provide both functionality and fashion sense with bright & cool colors and aggressive color schemes.

It is the first golf wear in Korea launched in 1979.
The combination of fashion and function has received constant love from many golf fans in Korea and abroad.

It aims for harmony between applying new materials and maintaining Heritage without fear of joining the trend.