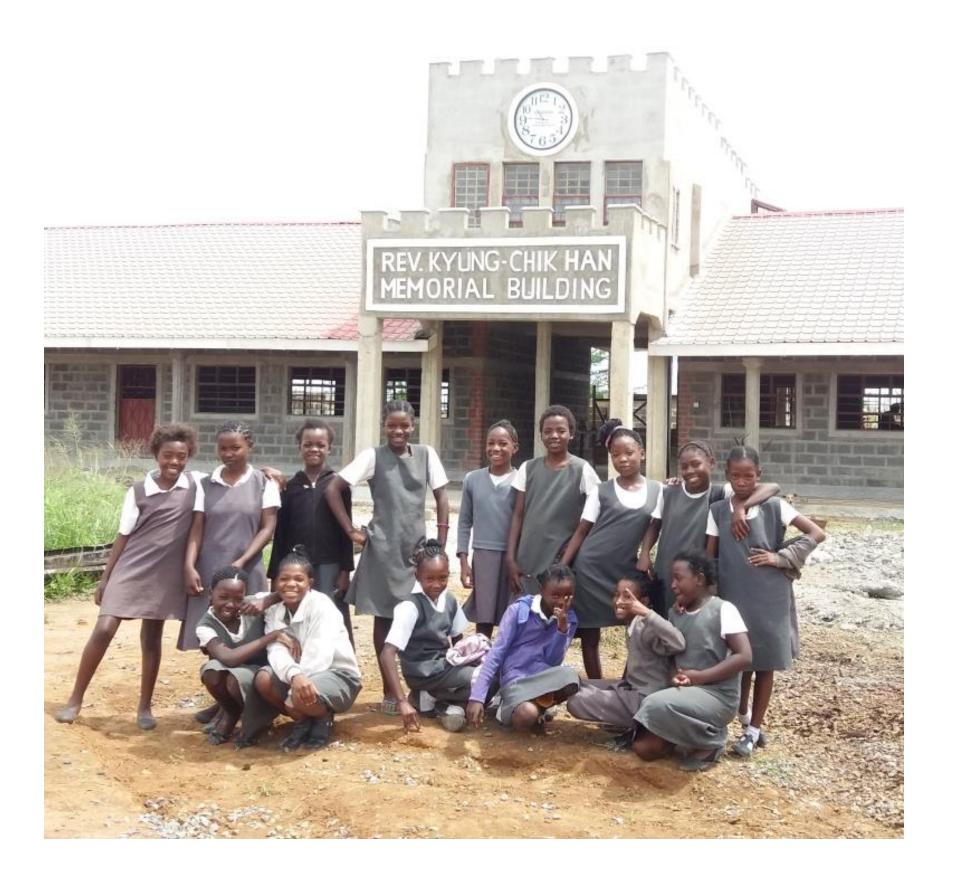

#### **Superior foundation**

The Superior Foundation was established in May 2014 under the belief of service, and as part of a project to commemorate the life and spirit of Pastor Kyung-Jik Han.

We select and support those who sacrificially serve and teach with true education among dedicated working groups and neighbors in need.