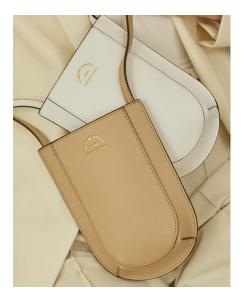

### VENDÔME PARIS

Under the theme "Select your own bag," this is
DIY bag where you can show your individuality by
mixing and matching one body bag with various
straps and handles.