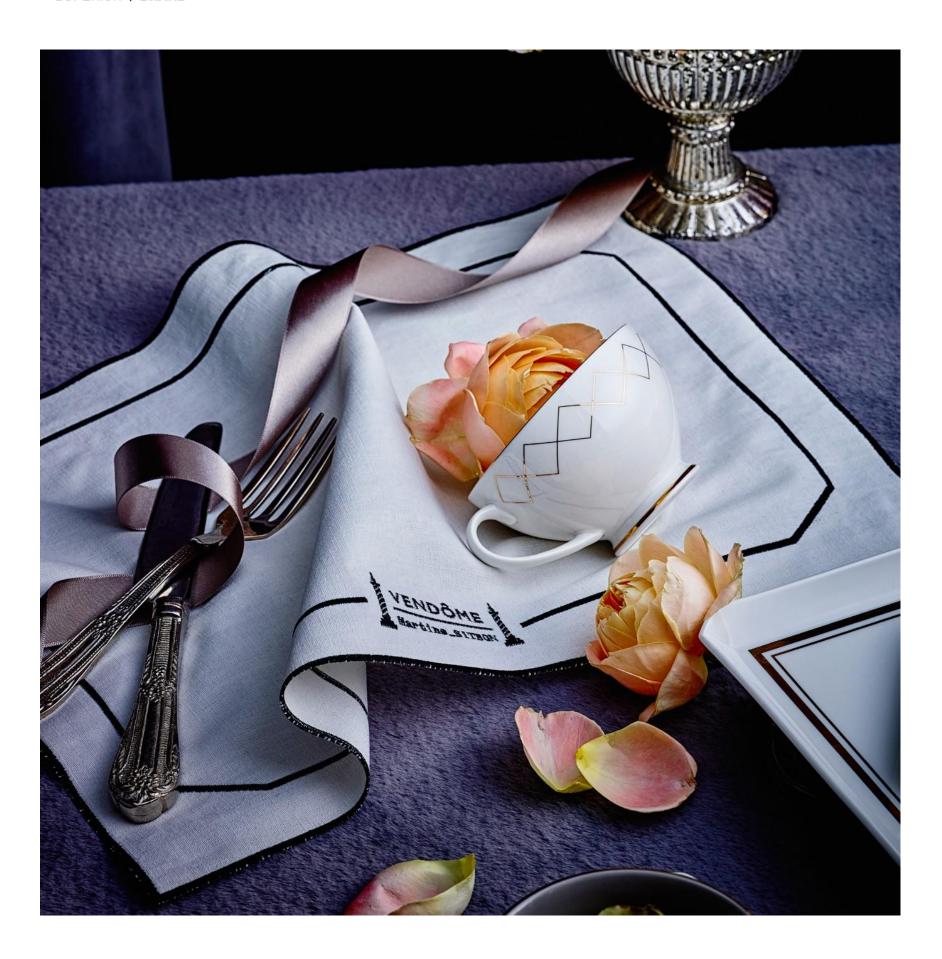

### VENDÔME PARIS

Under the theme "Select your own bag," this is
DIY bag where you can show your individuality by
mixing and matching one body bag with various
straps and handles.